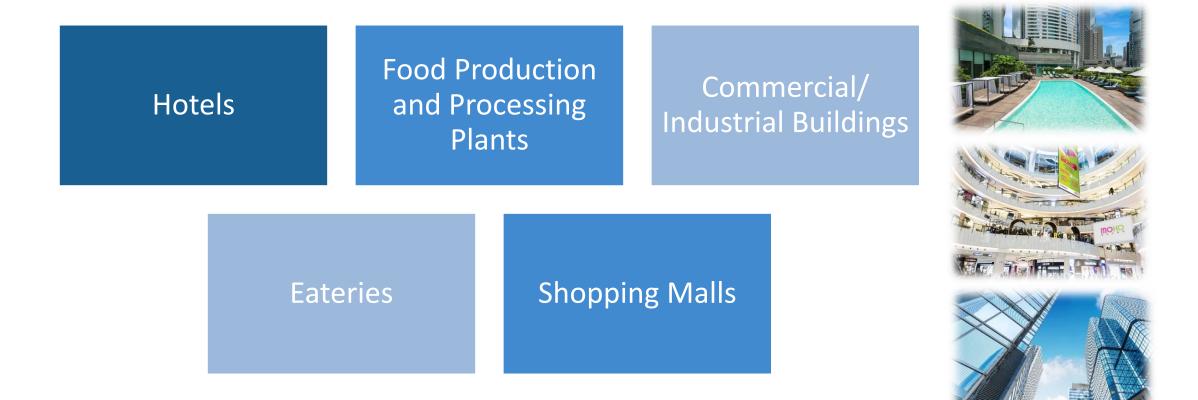

## **Clean Water is Precious!**

Non-domestic water users consist of about 10% of total user accounts, but they are accountable for 45% of the total water consumption in Hong Kong, becoming one of the most important sectors in cherishing water

#### **Business Activity Indicators Used**

| 0.7                                                                                                                                                                                                                                                                                                                                                                                                                                                                                                                                                                                                                                                                                                                                                                                                                                                                                                                                                                                                                                                                                                                                                                                                                                                                                                                                                                                                                                                                                                                                                                                                                                                                                                                                                                                                                                                                                                                                                                                                                                                                                                                           | Hotel         | No. of Guest-night     |
|-------------------------------------------------------------------------------------------------------------------------------------------------------------------------------------------------------------------------------------------------------------------------------------------------------------------------------------------------------------------------------------------------------------------------------------------------------------------------------------------------------------------------------------------------------------------------------------------------------------------------------------------------------------------------------------------------------------------------------------------------------------------------------------------------------------------------------------------------------------------------------------------------------------------------------------------------------------------------------------------------------------------------------------------------------------------------------------------------------------------------------------------------------------------------------------------------------------------------------------------------------------------------------------------------------------------------------------------------------------------------------------------------------------------------------------------------------------------------------------------------------------------------------------------------------------------------------------------------------------------------------------------------------------------------------------------------------------------------------------------------------------------------------------------------------------------------------------------------------------------------------------------------------------------------------------------------------------------------------------------------------------------------------------------------------------------------------------------------------------------------------|---------------|------------------------|
| 0.6<br>0.5                                                                                                                                                                                                                                                                                                                                                                                                                                                                                                                                                                                                                                                                                                                                                                                                                                                                                                                                                                                                                                                                                                                                                                                                                                                                                                                                                                                                                                                                                                                                                                                                                                                                                                                                                                                                                                                                                                                                                                                                                                                                                                                    | Eatery        | Seat No.               |
| (jag eef (ung / set feet (ung | Shopping Mall | Floor Area             |
| 0.2 0.1                                                                                                                                                                                                                                                                                                                                                                                                                                                                                                                                                                                                                                                                                                                                                                                                                                                                                                                                                                                                                                                                                                                                                                                                                                                                                                                                                                                                                                                                                                                                                                                                                                                                                                                                                                                                                                                                                                                                                                                                                                                                                                                       | C&I Building  | Floor Area             |
| $\begin{array}{cccccccccccccccccccccccccccccccccccc$                                                                                                                                                                                                                                                                                                                                                                                                                                                                                                                                                                                                                                                                                                                                                                                                                                                                                                                                                                                                                                                                                                                                                                                                                                                                                                                                                                                                                                                                                                                                                                                                                                                                                                                                                                                                                                                                                                                                                                                                                                                                          | F&B Plant     | Production<br>Quantity |